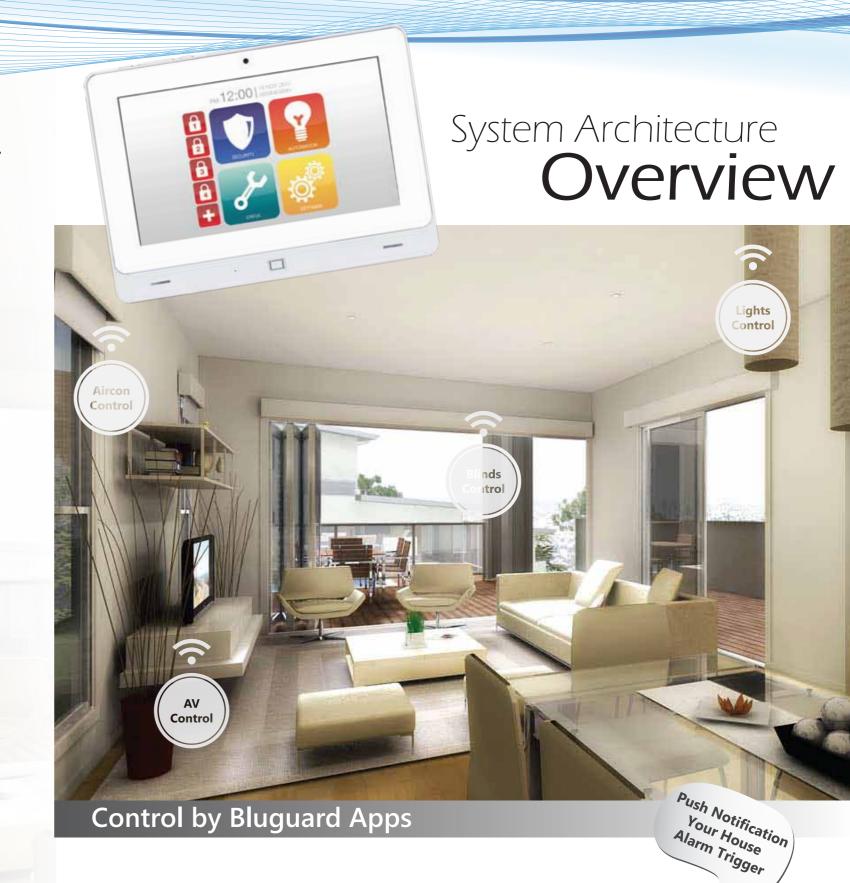

# Security & Automation at your fingertips.

# 7.0"Touch Screen

Touch Screen Panel to control your premises at your fingertips

## **Automation Control**

Control appliances which come with 4 scenes control light, blinds, air conditioner The most easy to prefix your automation into four scene which you can turn on/off for few points at one time

# **Control from Smart App:**

- Arm/Disarm Alarm
- Automation Control Panic Button
- Setting Control

Home Alarm Trigger!

**Bluguard Cloud Server** 

Received push notification