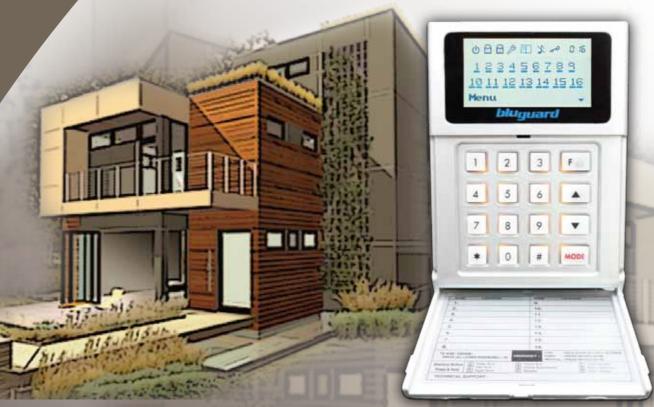

## STYLISH AND DISTINCTIVE KEYPAD

The keypad presents itself in an outstanding and modern design. The stylish flip designed cover with **LED** or **LCD** screen and two different colors to fit every taste.

○ 大田 8 日日 0 12345678 10 11 12 13 14 15 Menu bluguard