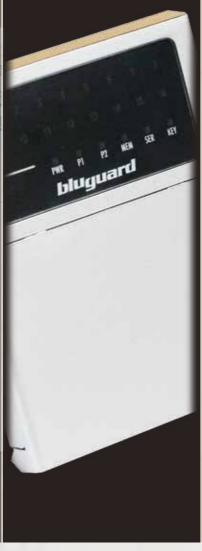

# **Technical Information** 240Vac 80mA Rechargeable battery 12Vdc, 7AH 14Vac, 3A 12Vdc, Max 1A **Auxiliary power output** Controllable 12Vdc, Max 1A 12Vdc, Max 2A 12Vdc, Max 1A 175 x 140mm 285 x 300 x 80 mm

3.5kg