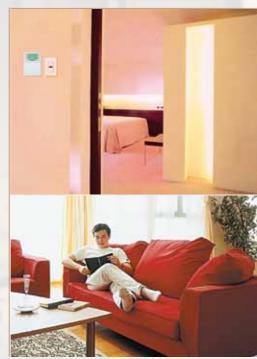

# HOME SECURITY INTEGRATED WITH HOME AUTOMATION MODULE

Conveniently control and manage your home appliances such as lightings, air-conditioners and other appliances whether you're at home or away.

lacksquare

 $\bigcirc$ 

Turn interior and exterior lights on and off. Independently arm or disarm individual security zones when you're at home, all in a single touch. And because the system's status is always reported through a voice notification, you are always aware of your home's level or protection and the arrangement of your home appliances.