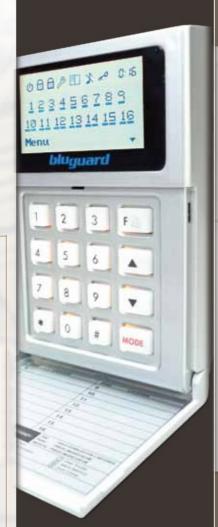

## STYLISH AND DISTINCTIVE KEYPAD

The keypad presents itself in an outstanding and modern design. The stylish flip designed cover with **LED** or **LCD** screen and two different colors to fit every taste.

○ 大田 8 日日 0 12345678 10 11 12 13 14 15 Menu bluguard