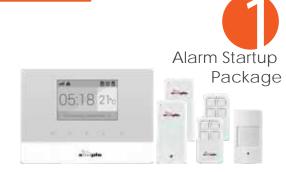

Simple customize your security device anyway.

- Stylish design match with the comfort home
- User friendly interface that guides you to the operation.

## How it Works ... it's Simple



- Install within few Minute
- Mobile Apps Controlled & Notification
- 24/7 Control & Security Alert
- View playback video(optional)
- Simple add new accessories with QR/ Bar code
- SMS notification for eletricity power off
- Requires SIM card(not included)
- Simple add wireless cameras on app

## Ximple Wireless Alarm

#### - NON-STOP PROTECTION

Built-in battery & SIM card to prevent power failure -  $\ensuremath{\textit{VIEW}}$ 

playback video

#### - COMMUNICATE

with built-in mic & speaker GSM network (encrypted SMS for maximum security)

### - BABY MONITORING

monitoring your baby while you away





# Wireless Camera Package



<complex-block>

Affordable choice with maximum protection