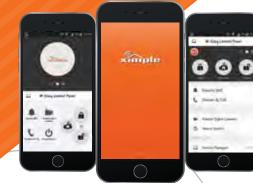

# XIMPLE Mobile App

# Simple customize your security device anyway.

- Stylish design match with the comfort home
- User friendly interface that guides you to the operation.