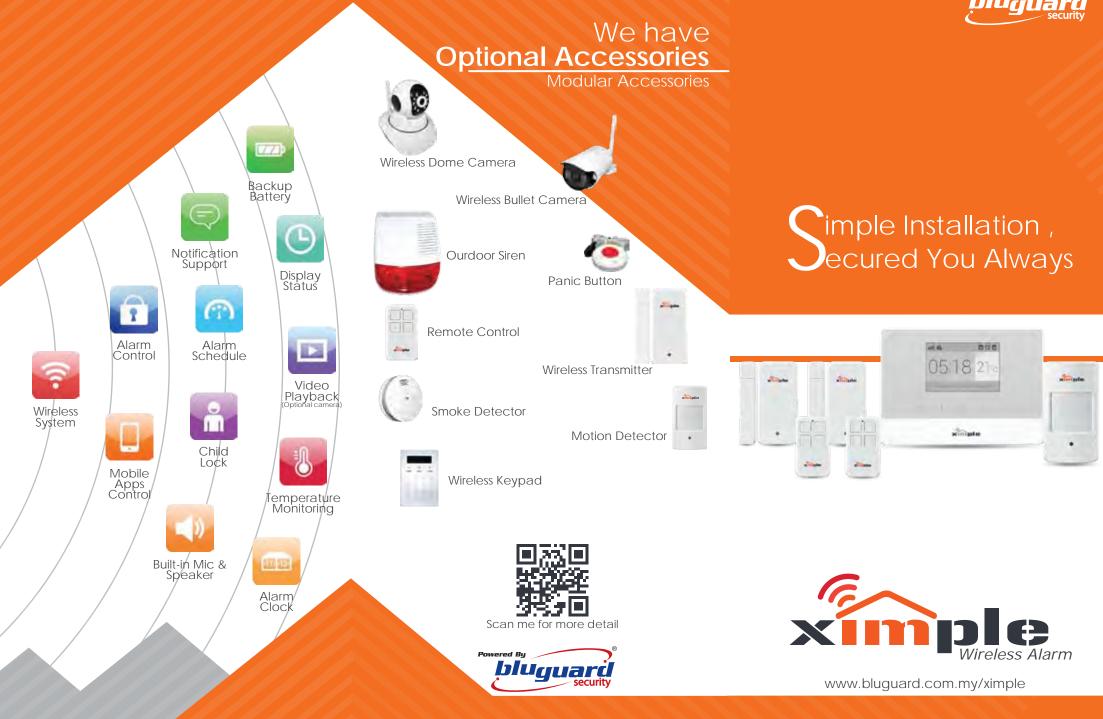

## How it Works ... it's Simple

- Install within few Minute
- Mobile Apps Controlled & Notification
- 24/7 Control & Security Alert
- View playback video(optional)
- Simple add new accessories with QR/ Bar code
- SMS notification for eletricity power off
- Requires SIM card(not included)
- Simple add wireless cameras on app

#### - NON-STOP PROTECTION

Built-in battery & SIM card to prevent power failure -  $\ensuremath{\textit{VIEW}}$ 

playback video

#### - COMMUNICATE

with built-in mic & speaker GSM network (encrypted SMS for maximum security)

### - BABY MONITORING

monitoring your baby while you away