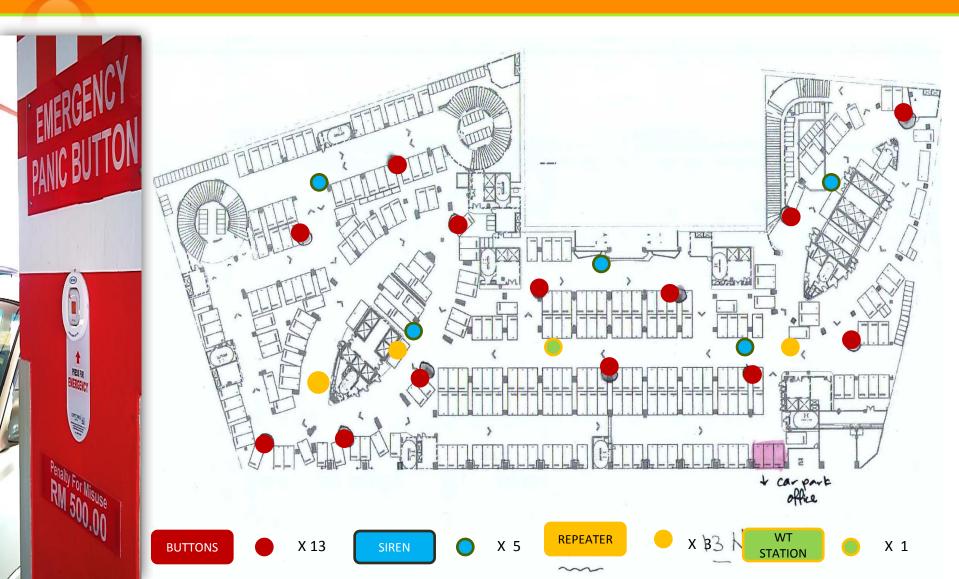

AL TO WALKIE TALKIE



WALKIE TALKIE – TO
RECEIVE SLOCATION SIGNAL
AND TO COMUNICATE



RECORDING AND
MONITORING SOFTWARE
C/W RS232 CONVERTER



# How it works?







#### PANIC BUTTON WITH WALIKE TALKIE SYSTEM



Panic Buttons are strategically located in the car park.



Once Panic Button is pressed, Siren will sound.



Distress signal is relayed to Walkie Talkie station and directly transmit to Security walkie talkie



**Cancel Button** 

Security personnel will attend to distress call and deactivate Siren.

Software will capture and time stamped the completion of the distress call.





4



Security able to receive Audio and visual remark from walkie talkie on the basement and pillars number for fast action..

**WALKIE-TALKIE SYSTEM** 



# Sample





### PANIC BUTTON FLOOR PLAN





# BENEFITS OF INSTALLATION SHC WIRELESS PANIC BUTTON SYSTEM



#### **Stable & Reliable System**



#### **Cost Effective**



**Easy to install and low installation cost** 



**User friendly and Proper recording & monitoring** 



Low maintenance cost due to elimination of diagnosing wire problems and easy to troubleshoot.







#### **CERTIFICATION & FREQUENCY TEST REPORTS**





SIRIM CERTIFICATION ON ELECTRICAL DEVICE

CERITIFICATE OF RATTE COMPLIANCE ON THE RF FREQUENCY (433mhz) is safe from SGS



# STARLING MALL DAMANSARA UTAMA (2016)







# LEXIS HIBISCUS RESORT, PORT DICKSON





# **UPTOWN 5 DAMANSARA UTAMA**







**Damansara Uptown 7**