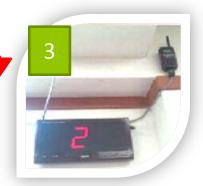

WALKIE TALKIE – TO
RECEIVE SLOCATION SIGNAL
AND TO COMUNICATE

RECORDING AND
MONITORING SOFTWARE
C/W RS232 CONVERTER

**Cancel Button** 

Security personnel will attend to distress call and deactivate Siren.

Software will capture and time stamped the completion of the distress call.

4

Security able to receive Audio and visual remark from walkie talkie on the basement and pillars number for fast action..