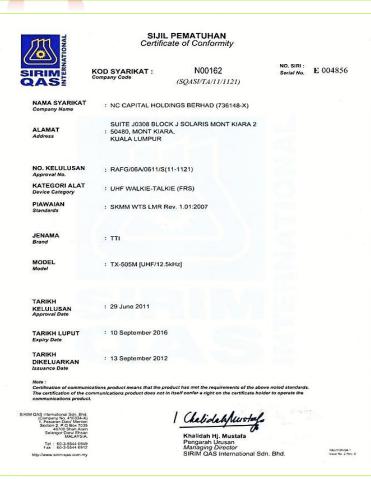

#### **CERTIFICATION & FREQUENCY TEST REPORTS**

SIRIM CERTIFICATION ON ELECTRICAL DEVICE

CERITIFICATE OF RATTE COMPLIANCE ON THE RF FREQUENCY (433mhz) is safe from SGS