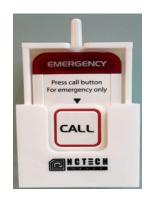

# MAIN COMPENENTS OF WIRELESS PANIC BUTTON SYSTEM

PANIC BUTTON – LOCATED IN STRATEGY LOCATION

CANCEL / ATTEND BUTTON HOLD BY GUARDS

ANDON LIGHT WITH SIREN

REPEATER – TO BOOST THE SIGNAL

WALKIE TALKIE STATION – TO SEND LOCATION SIGNAL TO WALKIE TALKIE

**Cancel Button** 

Security personnel will attend to distress call and deactivate Siren.

Software will capture and time stamped the completion of the distress call.

4

Security able to receive Audio and visual remark from walkie talkie on the basement and pillars number for fast action..