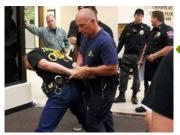

**Cancel Button** 

Security personnel will attend to distress call and deactivate Siren.

Software will capture and time stamped the completion of the distress call.

4

Security able to receive Audio and visual remark from walkie talkie on the basement and pillars number for fast action..

**WALKIE-TALKIE SYSTEM** 