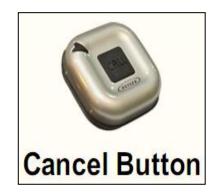

**Cancel Button** 

Security personnel will attend to distress call and deactivate Siren.

Software will capture and time stamped the completion of the distress call.

4

Security able to receive Audio and visual remark from walkie talkie on the basement and pillars number for fast action..