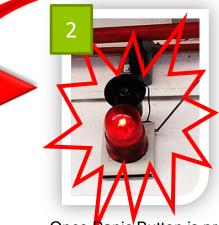

#### PANIC BUTTON WITH WALIKE TALKIE SYSTEM

Panic Buttons are strategically located in the car park.

Once Panic Button is pressed, Siren will sound.

Distress signal is relayed to Walkie Talkie station and directly transmit to Security walkie talkie