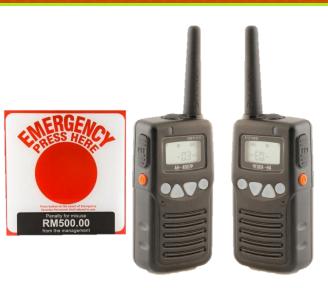

# MAIN COMPENENTS OF WIRELESS PANIC BUTTON SYSTEM

PANIC BUTTON – LOCATED IN STRATEGY LOCATION

CANCEL / ATTEND BUTTON HOLD BY GUARDS

ANDON LIGHT WITH SIREN

REPEATER – TO BOOST THE SIGNAL

WALKIE TALKIE STATION – TO SEND LOCATION SIGNAL TO WALKIE TALKIE

#### PANIC BUTTON WITH WALIKE TALKIE SYSTEM

Panic Buttons are strategically located in the car park.

Once Panic Button is pressed, Siren will sound.

Distress signal is relayed to Walkie Talkie station and directly transmit to Security walkie talkie

**Cancel Button** 

Security personnel will attend to distress call and deactivate Siren.

Software will capture and time stamped the completion of the distress call.

4

Security able to receive Audio and visual remark from walkie talkie on the basement and pillars number for fast action..