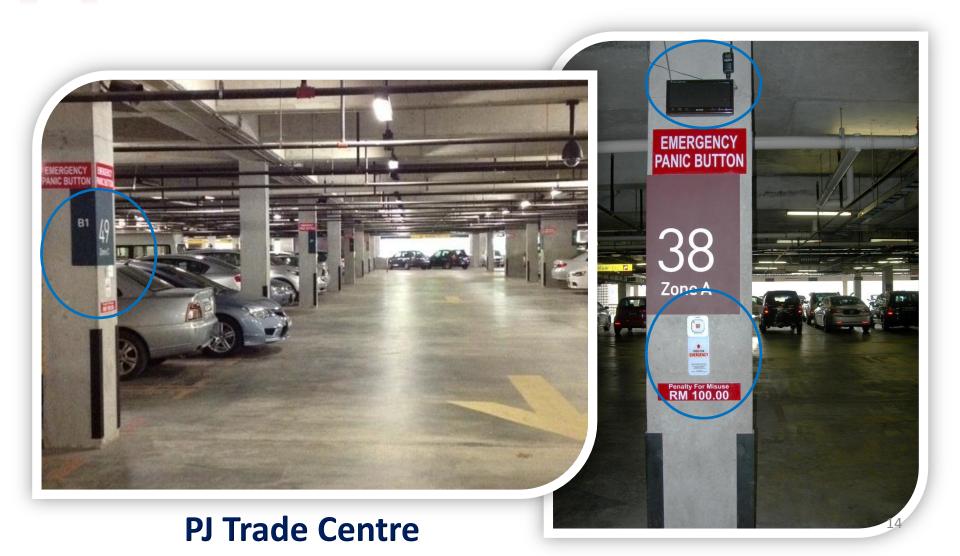

the basement and pillars number for fast action..

**WALKIE-TALKIE SYSTEM** 



# Sample





### PANIC BUTTON FLOOR PLAN





# BENEFITS OF INSTALLATION SHC WIRELESS PANIC BUTTON SYSTEM



#### **Stable & Reliable System**



#### **Cost Effective**



**Easy to install and low installation cost** 



**User friendly and Proper recording & monitoring** 



Low maintenance cost due to elimination of diagnosing wire problems and easy to troubleshoot.







#### **CERTIFICATION & FREQUENCY TEST REPORTS**





SIRIM CERTIFICATION ON ELECTRICAL DEVICE

CERITIFICATE OF RATTE COMPLIANCE ON THE RF FREQUENCY (433mhz) is safe from SGS



# STARLING MALL DAMANSARA UTAMA (2016)







# LEXIS HIBISCUS RESORT, PORT DICKSON





# **UPTOWN 5 DAMANSARA UTAMA**







**Damansara Uptown 7**