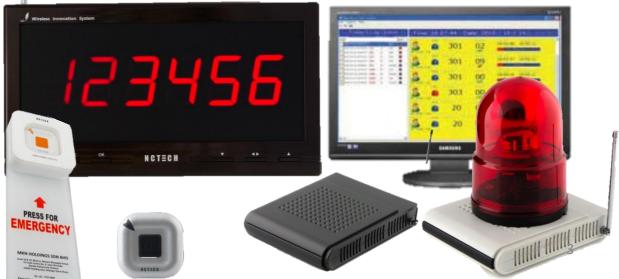

# MAIN COMPENENTS OF WIRELESS PANIC BUTTON SYSTEM

PANIC BUTTON – LOCATED IN STRATEGY LOCATION

CANCEL / ATTEND BUTTON HOLD BY GUARDS

ANDON LIGHT WITH SIREN

REPEATER – TO BOOST THE SIGNAL

WALKIE TALKIE STATION – TO SEND LOCATION SIGNAL TO WALKIE TALKIE

WALKIE TALKIE – TO
RECEIVE SLOCATION SIGNAL
AND TO COMUNICATE

RECORDING AND
MONITORING SOFTWARE
C/W RS232 CONVERTER