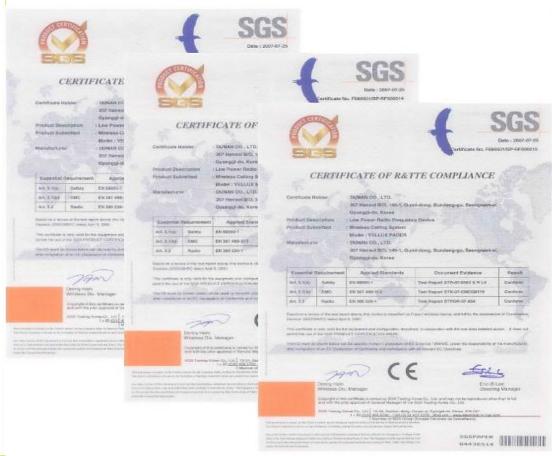

#### **CERTIFICATION & FREQUENCY TEST REPORTS**

SIRIM CERTIFICATION ON ELECTRICAL DEVICE

CERITIFICATE OF RATTE COMPLIANCE ON THE RF FREQUENCY (433mhz) is safe from SGS