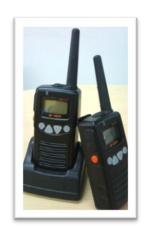

signal is relayed to Walkie Talkie station and directly transmit to Security walkie talkie



**Cancel Button** 

Security personnel will attend to distress call and deactivate Siren.

Software will capture and time stamped the completion of the distress call.





4



Security able to receive Audio and visual remark from walkie talkie on the basement and pillars number for fast action..

**WALKIE-TALKIE SYSTEM** 



# Sample





### PANIC BUTTON FLOOR PLAN





# BENEFITS OF INSTALLATION SHC WIRELESS PANIC BUTTON SYSTEM



#### **Stable & Reliable System**



#### **Cost Effective**



**Easy to install and low installation cost** 



**User friendly and Proper recording & monitoring** 



Low maintenance cost due to elimination of diagnosing wire problems and easy to troubleshoot.







#### **CERTIFICATION & FREQUENCY TEST REPORTS**





SIRIM CERTIFICATION ON ELECTRICAL DEVICE

CERITIFICATE OF RATTE COMPLIANCE ON THE RF FREQUENCY (433mhz) is safe from SGS



# STARLING MALL DAMANSARA UTAMA (2016)







# LEXIS HIBISCUS RESORT, PORT DICKSON





# **UPTOWN 5 DAMANSARA UTAMA**







**Damansara Uptown 7**