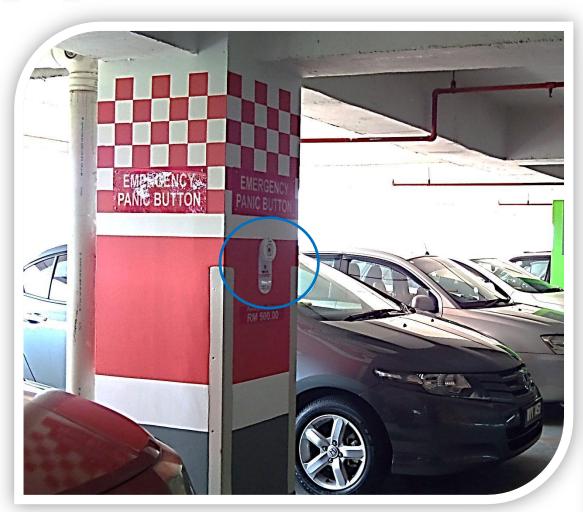

# Sample

#### PANIC BUTTON WITH WALIKE TALKIE SYSTEM

Panic Buttons are strategically located in the car park.

Once Panic Button is pressed, Siren will sound.

Distress signal is relayed to Walkie Talkie station and directly transmit to Security walkie talkie

**Cancel Button** 

Security personnel will attend to distress call and deactivate Siren.

Software will capture and time stamped the completion of the distress call.

4

Security able to receive Audio and visual remark from walkie talkie on the basement and pillars number for fast action..