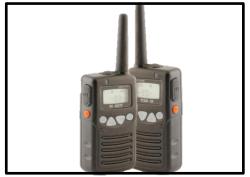

WALKIE TALKIE – TO
RECEIVE SLOCATION SIGNAL
AND TO COMUNICATE

RECORDING AND
MONITORING SOFTWARE
C/W RS232 CONVERTER

**WALKIE-TALKIE SYSTEM** 