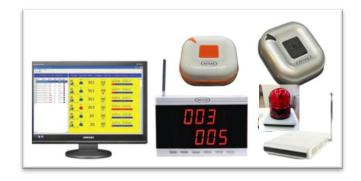

# MAIN COMPENENTS OF WIRELESS PANIC BUTTON SYSTEM

PANIC BUTTON – LOCATED IN STRATEGY LOCATION

CANCEL / ATTEND BUTTON HOLD BY GUARDS

ANDON LIGHT WITH SIREN

REPEATER – TO BOOST THE SIGNAL

WALKIE TALKIE STATION – TO SEND LOCATION SIGNAL TO WALKIE TALKIE

WALKIE TALKIE – TO
RECEIVE SLOCATION SIGNAL
AND TO COMUNICATE

RECORDING AND
MONITORING SOFTWARE
C/W RS232 CONVERTER