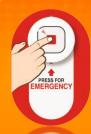

#### PANIC BUTTON WITH WALIKE TALKIE SYSTEM

Panic Buttons are strategically located in the car park.

Once Panic Button is pressed, Siren will sound.

Distress signal is relayed to Walkie Talkie station and directly transmit to Security walkie talkie