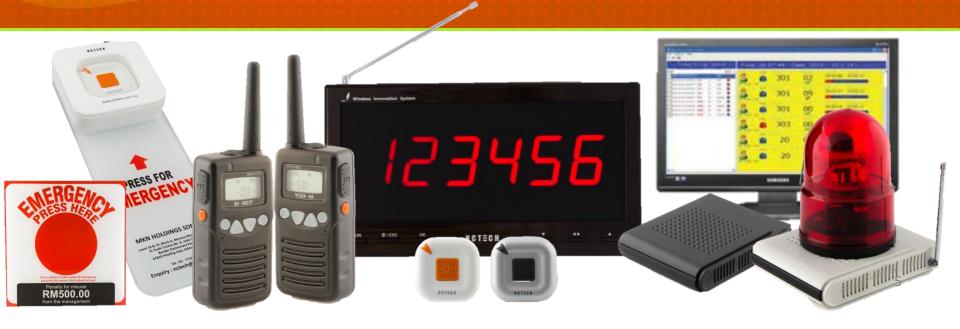

# MAIN COMPENENTS OF WIRELESS PANIC BUTTON SYSTEM

PANIC BUTTON – LOCATED IN STRATEGY LOCATION

CANCEL / ATTEND BUTTON HOLD BY GUARDS

ANDON LIGHT WITH SIREN

REPEATER – TO BOOST THE SIGNAL

WALKIE TALKIE STATION – TO SEND LOCATION SIGNAL TO WALKIE TALKIE

WALKIE TALKIE – TO
RECEIVE SLOCATION SIGNAL
AND TO COMUNICATE

RECORDING AND
MONITORING SOFTWARE
C/W RS232 CONVERTER