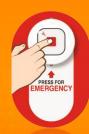

#### PANIC BUTTON WITH WALIKE TALKIE SYSTEM

Panic Buttons are strategically located in the car park.

Once Panic Button is pressed, Siren will sound.

Distress signal is relayed to Walkie Talkie station and directly transmit to Security walkie talkie