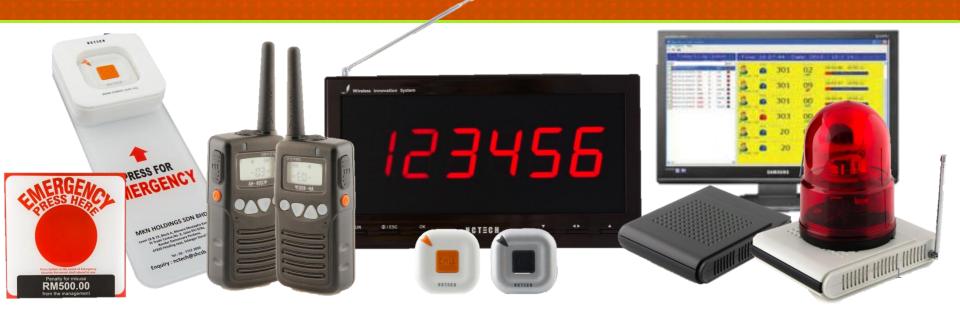

# MAIN COMPENENTS OF WIRELESS PANIC BUTTON SYSTEM

PANIC BUTTON – LOCATED IN STRATEGY LOCATION

CANCEL / ATTEND BUTTON HOLD BY GUARDS

ANDON LIGHT WITH SIREN

REPEATER – TO BOOST THE SIGNAL

WALKIE TALKIE STATION – TO SEND LOCATION SIGNAL TO WALKIE TALKIE

WALKIE TALKIE – TO
RECEIVE SLOCATION SIGNAL
AND TO COMUNICATE

RECORDING AND
MONITORING SOFTWARE
C/W RS232 CONVERTER

**WALKIE-TALKIE SYSTEM** 