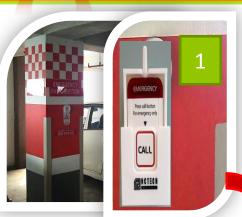

#### PANIC BUTTON WITH WALIKE TALKIE SYSTEM

Panic Buttons are strategically located in the car park.

Once Panic Button is pressed, Siren will sound.

Distress signal is relayed to Walkie Talkie station and directly transmit to Security walkie talkie