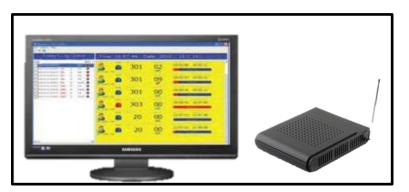

WALKIE TALKIE – TO
RECEIVE SLOCATION SIGNAL
AND TO COMUNICATE

RECORDING AND
MONITORING SOFTWARE
C/W RS232 CONVERTER

**Cancel Button** 

Security personnel will attend to distress call and deactivate Siren.

Software will capture and time stamped the completion of the distress call.

4

Security able to receive Audio and visual remark from walkie talkie on the basement and pillars number for fast action..