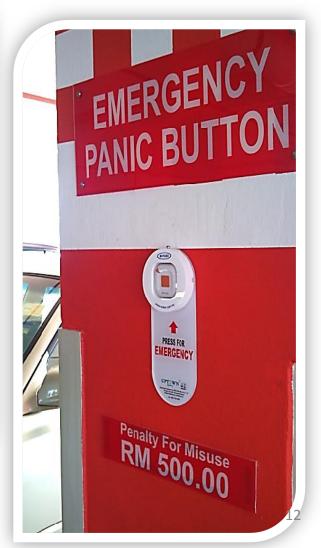

# Sample

#### PANIC BUTTON WITH WALIKE TALKIE SYSTEM

Panic Buttons are strategically located in the car park.

Once Panic Button is pressed, Siren will sound.

Distress signal is relayed to Walkie Talkie station and directly transmit to Security walkie talkie

**Cancel Button** 

Security personnel will attend to distress call and deactivate Siren.

Software will capture and time stamped the completion of the distress call.

4

Security able to receive Audio and visual remark from walkie talkie on the basement and pillars number for fast action..